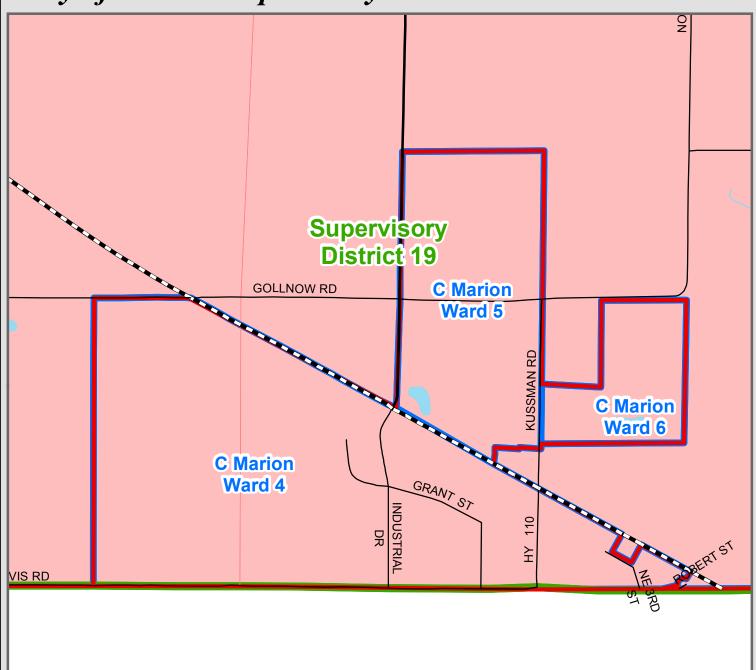

## City of Marion Supervisory Districts/Wards 2012-2022

## **Ward Population**

Ward 4 = 11

Ward 5 = 10

Ward 6 = 4

Supervisory Districts on this map were created by the Shawano County GIS Coordinator under director from the Shawano County Redistricing Commi mee and the Shawano 2012 County Board. 2011 census data and programs used to create this map were provided by the Wisconsin Legislatve Technology Bureau at the director of the Wisconsin State 2012 Legislature.